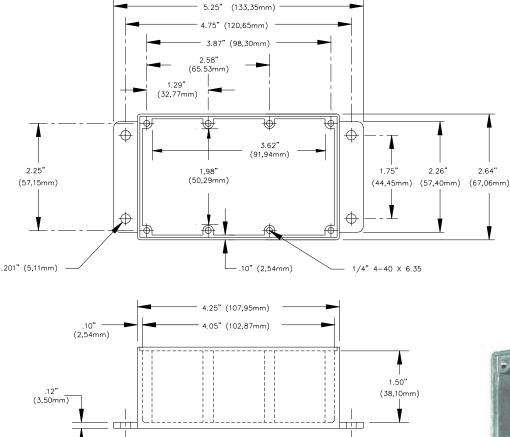

# Model 2901 & 2906 Size C Aluminum Box With Cover CE

Model 2906

**MATERIALS:** 

Screws: Steel, 8 ea. #4-40 x ¼" Pan Head (Per MS 35208-12 with clear irridite)
Cover: .040 Thick aluminum #1100-H14
Finish: Clear anodized per MIL-A-8625
Shielded Housing: Die cast aluminum alloy A380 or A384
Model 2901: Blue baked enamel per Federal Standard 595 #25109 over primer wash per DOD-P-15328.

# **ORDERING INFORMATION:**

Model: 2901 (blue baked enamel) Model: 2906 (bare die cast aluminum)

All dimensions are in inches. Tolerances (except noted):  $.xx = \pm .02^{\circ}$  (,51 mm),  $.xxx = \pm .005^{\circ}$  (,127 mm). All specifications are to the latest revisions. Specifications are subject to change without notice. Registered trademarks are the property of their respective companies.